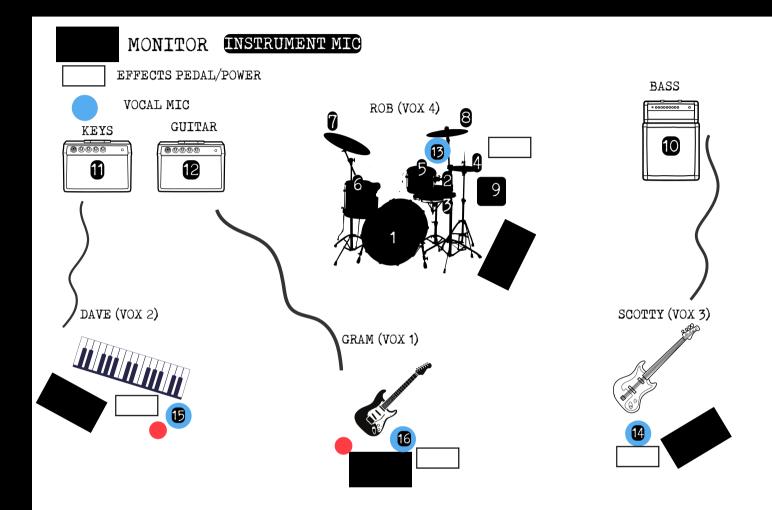

## TECH RIDER

#### STAGE PLOT

#### INPUT LIST

1.KICK DRUM - BETA 52
2.SNARE TOP - SM 57
3. SNARE BOTTOM - KM84
4.HI-HAT - KM84
5. RACK TOM - 414
6. FLOOR TOM - 414
7. OVERHEAD LEFT - AKG 414
8. OVERHEAD RIGHT - AKG 414

9. SPD SAMPLE PAD - 1/4 IN OUT TO FOH 10. BASS AMP - RADIAL DI FOR XLR OUT TO FOH 11. KEYS/SYNTH - SM57 TO FOH 12. GUITAR AMP - SM57 TO FOH

13. VOCALS #4 (DRUM VOX) SM58
14. VOCALS #3 (BASS VOX) SM58
15. VOCALS #2 (KEYS VOX) SM58
16. VOCALS #1 (GUITAR VOX) SM58

4 STAGE MONITOR WEDGES

2 XLR MALE OUTPUTS FOR XVIVE IN EARS MONITORS
(6 AUX OUT)

VOCAL #1 (GRAM) AND VOCAL #2 (DAVE) WOULD LIKE FOH IN EAR MIX PLUS 3DB BUMP OF THEIR VOCALS IN BOTH OF THEIR MIXES

MAD TAB HAS PERFORMED WITH ARTISTS SUCH AS...

MDC, THE LAST GANG, JFA, THE CODEFENDENTS,